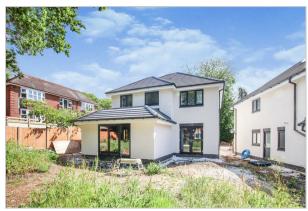

Externally Springfields, enjoys an extremely generous block paved driveway with parking for multiple cars and access to the carport. There is a fully enclosed rear garden with a spacious full-width patio with decking lights and a flat lawned area.