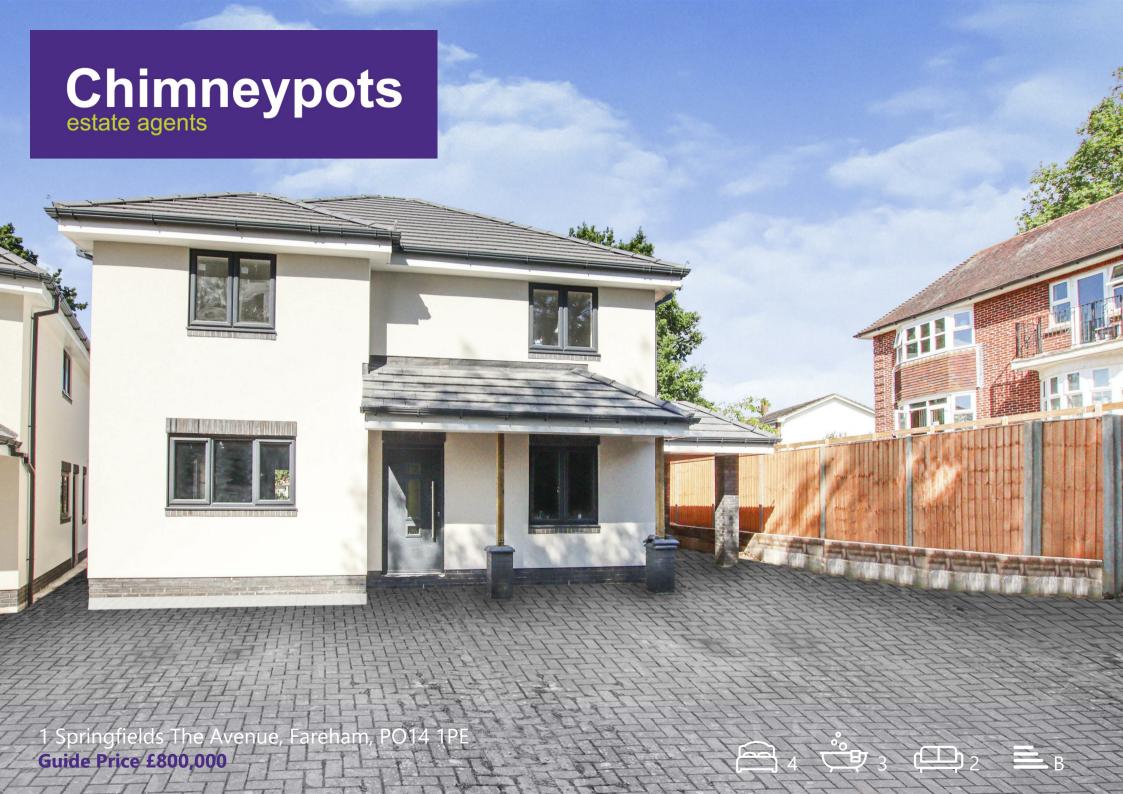

## **Area Map**

Currently under construction, is this small gated development of just two detached houses, in a prominent but non-estate location.

On the first floor, there are four well-sized bedrooms, with the main bedroom having its own en-suite shower room, completing the accommodation on this level there is a well-appointed family shower room; from the central hallway on the ground floor, there is access to all rooms which includes a study which overlooks the front aspect. The layout has been cleverly thought out, to take full benefit of the internal orientation with both the large kitchen/dining room and the main living room with doors leading out onto the rear garden. The kitchen will be fitted with an extensive range of wall and based level units within set lights and fully integrated appliances. A separate utility room and cloakroom complete the internal accommodation.

These properties are bound to be popular due to the high specification of build and fittings: High-quality double-glazed windows, air source heat pump with underfloor heating to the ground floor and radiators upstairs, oak doors throughout, oak flooring throughout the ground floor, and carpeted upstairs, oak staircase with glass balustrade.

Externally Springfields, enjoys an extremely generous block paved driveway with parking for multiple cars and access to the carport. There is a fully enclosed rear garden with a spacious full-width patio with decking lights and a flat lawned area.