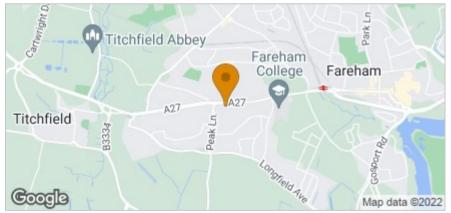

## **Area Map**

Currently under construction, is this small gated development of just two detached houses, in a prominent but non-estate location.

On the first floor, there are four well-sized bedrooms, with the main bedroom having its own en-suite shower room, completing the accommodation on this level there is a well-appointed family shower room; from the central hallway on the ground floor, there is access to all rooms which includes a study which overlooks the front aspect. The layout has been cleverly thought out, to take full benefit of the internal orientation with both the large kitchen/dining room and the main living room with doors leading out onto the rear garden. The kitchen will be fitted with an extensive range of wall and based level units within set lights and fully integrated appliances. A separate utility room and cloakroom complete the internal accommodation.

The home is brilliantly located with The Avenue as a much soughtafter address and is within close distance to Fareham town centre and railway station, also offering excellent road links to the M27 and A27 both east and westbound.

The Solent coastline with its extensive range of maritime and leisure pursuits and the countryside of the Meon Valley are both within reasonable traveling distance.

There are both public and private schools within the vicinity.