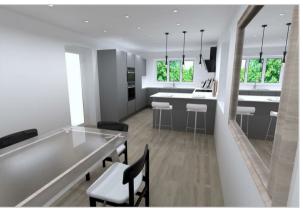

## **Area Map**

Currently under construction, is this small gated development of just two detached houses, in a prominent but non-estate location.

On the first floor, there are four well-sized bedrooms, with the main bedroom having its own en-suite shower room, completing the accommodation on this level there is a well-appointed family shower room; from the central hallway on the ground floor, there is access to all rooms which includes a study which overlooks the front aspect. The layout has been cleverly thought out, to take full benefit of the internal orientation with both the large kitchen/dining room and the main living room with doors leading out onto the rear garden. The kitchen will be fitted with an extensive range of wall and based level units within set lights and fully integrated appliances. A separate utility room and cloakroom complete the internal accommodation.

These properties are bound to be popular due to the high specification of build and fittings: High-quality double-glazed windows, air source heat pump with underfloor heating to the ground floor and radiators upstairs, oak doors throughout, oak flooring throughout the ground floor, and carpeted upstairs, oak staircase with glass balustrade.