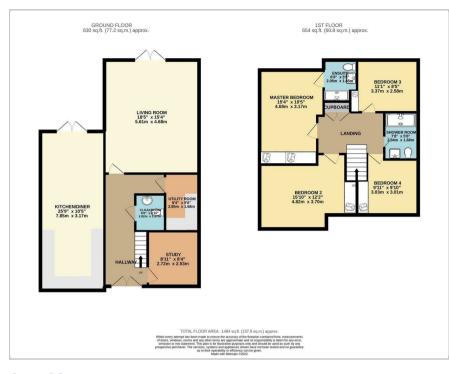

## **Floor Plan**

## **Area Map**

Currently under construction, is this small gated development of just two detached houses, in a prominent but non-estate location.

On the first floor, there are four well-sized bedrooms, with the main bedroom having its own en-suite shower room, completing the accommodation on this level there is a well-appointed family shower room; from the central hallway on the ground floor, there is access to all rooms which includes a study which overlooks the front aspect. The layout has been cleverly thought out, to take full benefit of the internal orientation with both the large kitchen/dining room and the main living room with doors leading out onto the rear garden. The kitchen will be fitted with an extensive range of wall and based level units within set lights and fully integrated appliances. A separate utility room and cloakroom complete the internal accommodation.